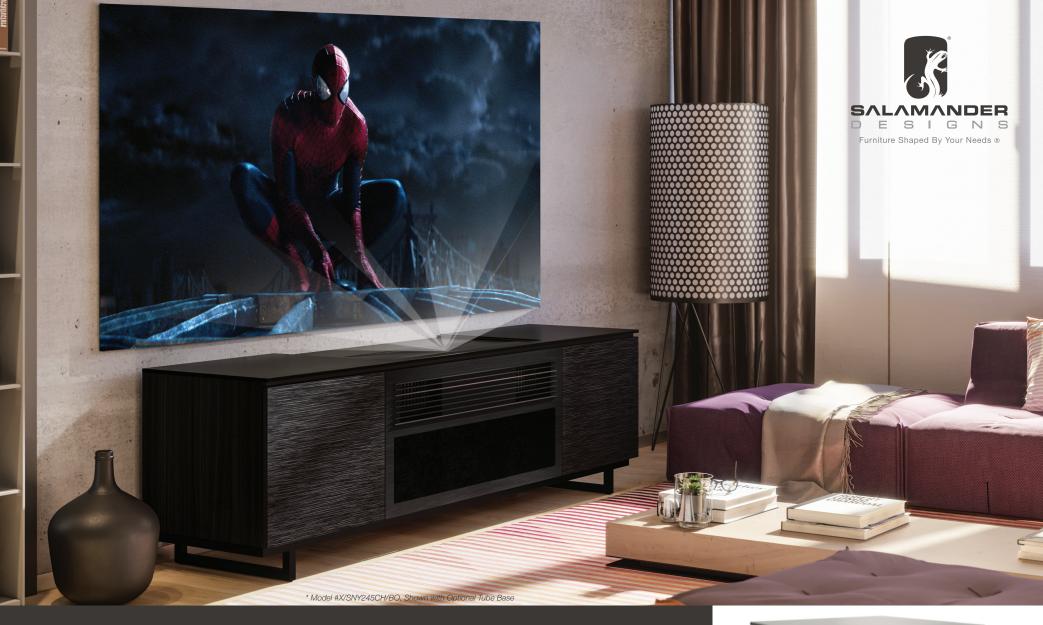

## The Salamander Credenza: a Seamless Stealthy Solution for Virtually Any Decor

A simple installation with no need to open the wall or ceiling to run cables. All supporting components including a speaker system can be enclosed in the credenza to provide a beautiful and simple solution.

## SONY Designed for Sony

Ultra-Short Throw 4K HDR Projector Model VPL-VZ1000ES