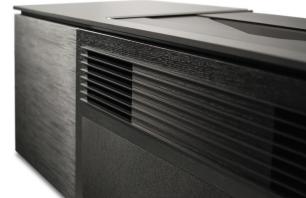

## Features:

- Extruded Aluminum Frame creates a support skeleton.
- Wide variety of bolt-on options and accessories: Active Cooling, Designer Footing and more.
- Built-in louvers for better air flow to keep equipment cool.
- Pinch-Out Rear Panels to permit fast, easy access to components and wiring.
- Pull-Out Interior Storage Options