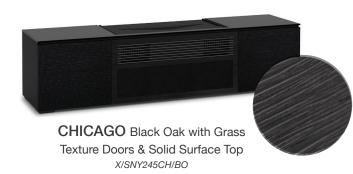

MIAMI - Warm, Gloss White with Black Solid Surface Top X/SNY245MM/GW/BK

OSLO - Black Oak with Black Glass Doors & Solid Surface Top X/SNY2450S/BG