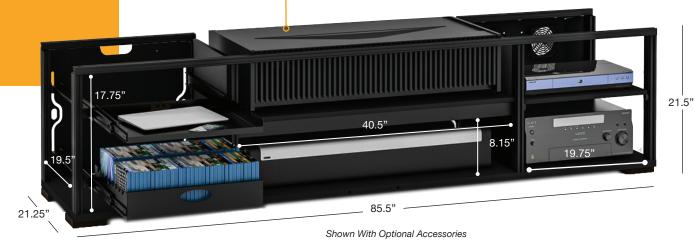

## Features:

- Extruded Aluminum Frame creates a support skeleton.
- Wide variety of bolt-on options and accessories: Active Cooling, Designer Footing and more.
- Built-in louvers for better air flow to keep equipment cool.
- Pinch-Out Rear Panels to permit fast, easy access to components and wiring.
- Pull-Out Interior Storage Options