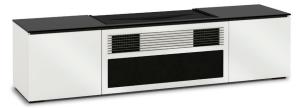

MIAMI - Warm, Gloss White with Black Solid Surface Top X/SNY245MM/GW/BK

OSLO - Black Oak with Black Glass Doors & Solid Surface Top X/SNY2450S/BG